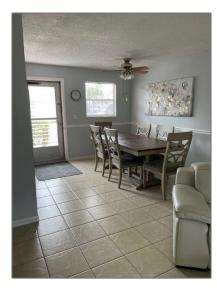

# Condominium

901 Sqft - 715 Lori Drive 110, Palm Springs, Florida 33461

### Basic Details

| Property Type:  | A           |  |
|-----------------|-------------|--|
| Listing Type:   | Condominium |  |
| Listing ID:     | RX-10860818 |  |
| Price:          | \$139,500   |  |
| Bedrooms:       | 1           |  |
| Bathrooms:      | 1.1         |  |
| Half Bathrooms: | 1           |  |
| Square Footage: | 901 Sqft    |  |
| Year Built:     | 1973        |  |