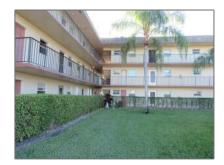

# Condominium

901 Sqft - 715 Lori Drive 110, Palm Springs, Florida 33461

### Basic Details

| Property Type:  | A           |  |
|-----------------|-------------|--|
| Listing Type:   | Condominium |  |
| Listing ID:     | RX-10860818 |  |
| Price:          | \$139,500   |  |
| Bedrooms:       | 1           |  |
| Bathrooms:      | 1.1         |  |
| Half Bathrooms: | 1           |  |
| Square Footage: | 901 Sqft    |  |
| Year Built:     | 1973        |  |