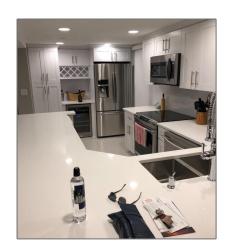

#### Basic Details

| Property Type:  | A           |  |
|-----------------|-------------|--|
| Listing Type:   | Condominium |  |
| Listing ID:     | RX-10859273 |  |
| Price:          | \$1,100,000 |  |
| Bedrooms:       | 2           |  |
| Bathrooms:      | 2           |  |
| Square Footage: | 1,200 Sqft  |  |
| Year Built:     | 1986        |  |

#### Features

| $\sqrt{}$ | Heating System: | Central                                                  |
|-----------|-----------------|----------------------------------------------------------|
| $\sqrt{}$ | Cooling System: | Central                                                  |
| $\sqrt{}$ | View:           | Intracoastal, City                                       |
| $\sqrt{}$ | Security:       | Lobby                                                    |
| $\sqrt{}$ | Parking:        | Assigned, Carport -<br>detached, Vehicle<br>restrictions |
| $\sqrt{}$ | Furnished:      | Furniture negotiable                                     |