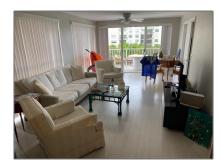

#### Basic Details

| Property Type:  | A           |  |
|-----------------|-------------|--|
| Listing Type:   | Condominium |  |
| Listing ID:     | RX-10859273 |  |
| Price:          | \$1,100,000 |  |
| Bedrooms:       | 2           |  |
| Bathrooms:      | 2           |  |
| Square Footage: | 1,200 Sqft  |  |
| Year Built:     | 1986        |  |

#### Features

| $\sqrt{}$ | Heating System: | Central                                                  |
|-----------|-----------------|----------------------------------------------------------|
| $\sqrt{}$ | Cooling System: | Central                                                  |
| $\sqrt{}$ | View:           | Intracoastal, City                                       |
| $\sqrt{}$ | Security:       | Lobby                                                    |
| $\sqrt{}$ | Parking:        | Assigned, Carport -<br>detached, Vehicle<br>restrictions |
| $\sqrt{}$ | Furnished:      | Furniture negotiable                                     |