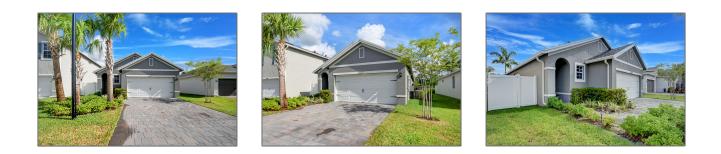

# Single family

2,034 Sqft - 2276 Timber Forest Drive, West Palm Beach, Florida 33415

### Features

| Property Type:  | Α             |  |
|-----------------|---------------|--|
| Listing Type:   | Single family |  |
| Listing ID:     | RX-10838446   |  |
| Price:          | \$450,000     |  |
| Bedrooms:       | 3             |  |
| Bathrooms:      | 2             |  |
| Square Footage: | 2,034 Sqft    |  |
| Year Built:     | 2021          |  |