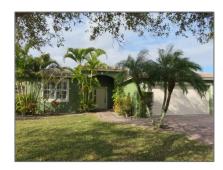

Single family
2,490 Sqft - 601 Waverly Circle, Port Saint Lucie, Florida 34983









#### Basic Details

| Property Type:  | F             |  |
|-----------------|---------------|--|
| Listing Type:   | Single family |  |
| Listing ID:     | RX-10860870   |  |
| Price:          | \$2,795       |  |
| Bedrooms:       | 3             |  |
| Bathrooms:      | 2             |  |
| Square Footage: | 2,490 Sqft    |  |
| Year Built:     | 2002          |  |

## Address Map

| Country:       | US               |  |
|----------------|------------------|--|
| State:         | FL               |  |
| County:        | St. Lucie        |  |
| City:          | Port Saint Lucie |  |
| Zipcode:       | 34983            |  |
| Street:        | Waverly          |  |
| Street Number: | 601              |  |
| Longitude:     | W81° 37' 48.3''  |  |
| Latitude:      | N27° 21' 21.1''  |