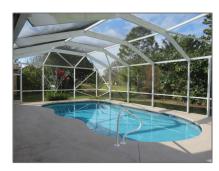

### Features

| √ Heating System: | Central, Electric                 |
|-------------------|-----------------------------------|
| √ Cooling System: | Central, Ceiling fan,<br>Electric |
| √ View:           | Pool                              |
| √ Parking:        | Garage - attached,<br>Driveway    |