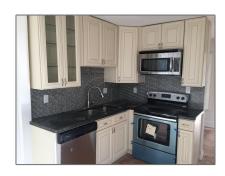

# Apartment

900 Sqft - 700 Upland Road 3, West Palm Beach, Florida 33401

#### **Basic Details**

Property Type: F Listing Type: **Apartment** Listing ID: RX-10860783 \$2,150 Price: Bedrooms: 2 Bathrooms: 1.1 Half Bathrooms: 1 900 Sqft Square Footage: 1930 Year Built: