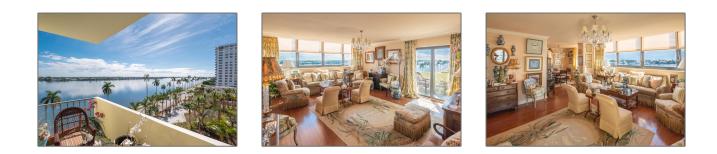

# Condominium

1,310 Sqft - 1501 Flagler Drive 7h, West Palm Beach, Florida 33401

### Basic **Details**

| Property Type:  | Α           |  |
|-----------------|-------------|--|
| Listing Type:   | Condominium |  |
| Listing ID:     | RX-10860738 |  |
| Price:          | \$599,000   |  |
| Bedrooms:       | 2           |  |
| Bathrooms:      | 2           |  |
| Square Footage: | 1,310 Sqft  |  |
| Year Built:     | 1985        |  |

#### Features

|              | Heating System: | Central                          |
|--------------|-----------------|----------------------------------|
|              | Cooling System: | Central                          |
|              | View:           | Intracoastal                     |
| $\checkmark$ | Security:       | Lobby, Tv camera, Entry<br>phone |
|              | Parking:        | Assigned                         |
|              | Furnished:      | Unfurnished                      |