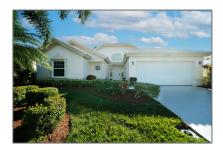

# Single family

2,520 Sqft - 6140 Royal Birkdale Drive, Lake Worth, Florida 33463

#### Property Type: A Listing Type: Single family Listing ID: RX-10860568 \$599,000 Price: Bedrooms: 3 Bathrooms: 2 Square Footage: 2,520 Sqft Year Built: 1994

#### Features

| √ Heating System: | Central, Electric            |
|-------------------|------------------------------|
| √ Cooling System: | Central, Electric            |
| √ View:           | Golf                         |
| √ Security:       | Gate - manned                |
| √ Parking:        | 2+ spaces, Garage - attached |
| √ Furnished:      | Furnished                    |