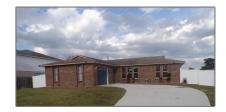

Single family
2,150 Sqft - 2057 Gemini Lane, Port Saint Lucie, Florida 34984

#### Basic Details

| Property Type:  | A             |  |
|-----------------|---------------|--|
| Listing Type:   | Single family |  |
| Listing ID:     | RX-10860612   |  |
| Price:          | \$380,000     |  |
| Bedrooms:       | 5             |  |
| Bathrooms:      | 2             |  |
| Square Footage: | 2,150 Sqft    |  |
| Year Built:     | 1987          |  |

## Address Map

| Country:       | US               |  |
|----------------|------------------|--|
| State:         | FL               |  |
| County:        | St. Lucie        |  |
| City:          | Port Saint Lucie |  |
| Zipcode:       | 34984            |  |
| Street:        | Gemini           |  |
| Street Number: | 2057             |  |
| Longitude:     | W81° 39' 9.9''   |  |
| Latitude:      | N27° 16' 48.6''  |  |
|                |                  |  |