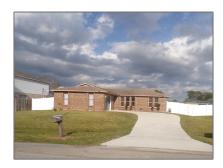

Single family
2,150 Sqft - 2057 Gemini Lane, Port Saint Lucie, Florida 34984

#### Basic Details

| Property Type:  | A             |  |
|-----------------|---------------|--|
| Listing Type:   | Single family |  |
| Listing ID:     | RX-10860612   |  |
| Price:          | \$380,000     |  |
| Bedrooms:       | 5             |  |
| Bathrooms:      | 2             |  |
| Square Footage: | 2,150 Sqft    |  |
| Year Built:     | 1987          |  |

## Address Map

| Country:       | US               |  |
|----------------|------------------|--|
| State:         | FL               |  |
| County:        | St. Lucie        |  |
| City:          | Port Saint Lucie |  |
| Zipcode:       | 34984            |  |
| Street:        | Gemini           |  |
| Street Number: | 2057             |  |
| Longitude:     | W81° 39' 9.9''   |  |
| Latitude:      | N27° 16' 48.6''  |  |
|                |                  |  |