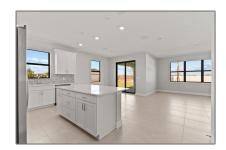

# Single family

1,850 Sqft - 541 Crathes Way, Port Saint Lucie, Florida 34984

### Property Type: A Listing Type: Single family Listing ID: RX-10860507 \$499,430 Price: Bedrooms: 4 Bathrooms: 2 1,850 Sqft Square Footage: Year Built: 2022