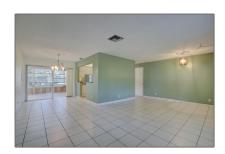

Single family
1,872 Sqft - 1041 90th Way, Plantation, Florida
33322

## Basic Details

| Property Type:  | Α             |  |
|-----------------|---------------|--|
| Listing Type:   | Single family |  |
| Listing ID:     | RX-10860559   |  |
| Price:          | \$320,000     |  |
| Bedrooms:       | 2             |  |
| Bathrooms:      | 2             |  |
| Square Footage: | 1,872 Sqft    |  |
| Year Built:     | 1983          |  |