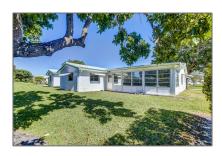

Single family
1,872 Sqft - 1041 90th Way, Plantation, Florida
33322

## Basic Details

| Property Type:  | Α             |  |
|-----------------|---------------|--|
| Listing Type:   | Single family |  |
| Listing ID:     | RX-10860559   |  |
| Price:          | \$320,000     |  |
| Bedrooms:       | 2             |  |
| Bathrooms:      | 2             |  |
| Square Footage: | 1,872 Sqft    |  |
| Year Built:     | 1983          |  |