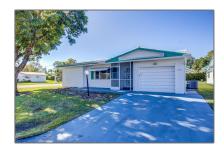

Single family
1,872 Sqft - 1041 90th Way, Plantation, Florida
33322

## Basic Details

| Property Type:  | Α             |  |
|-----------------|---------------|--|
| Listing Type:   | Single family |  |
| Listing ID:     | RX-10860559   |  |
| Price:          | \$320,000     |  |
| Bedrooms:       | 2             |  |
| Bathrooms:      | 2             |  |
| Square Footage: | 1,872 Sqft    |  |
| Year Built:     | 1983          |  |