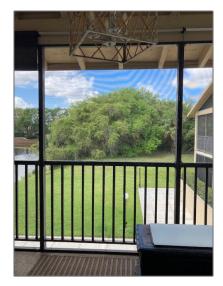

### Features

| √ Heating System: | Central               |
|-------------------|-----------------------|
| ✓ Cooling System: | Central, Ceiling fan  |
| √ View:           | Canal, Garden, Lagoon |
| √ Parking:        | Assigned, Covered     |