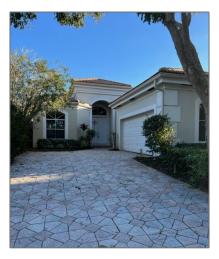

## Basic **Details**

| Property Type:  | F             |  |
|-----------------|---------------|--|
| Listing Type:   | Single family |  |
| Listing ID:     | RX-10860415   |  |
| Price:          | \$5,600       |  |
| Bedrooms:       | 3             |  |
| Bathrooms:      | 3             |  |
| Square Footage: | 3,269 Sqft    |  |
| Year Built:     | 1996          |  |

## Address Map

| Country:       | US                    |
|----------------|-----------------------|
| State:         | FL                    |
| County:        | Palm Beach            |
| City:          | Palm Beach<br>Gardens |
| Zipcode:       | 33418                 |
| Street:        | Isle                  |
| Street Number: | 104                   |