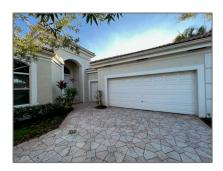

## Basic **Details**

| Property Type:  | F             |  |
|-----------------|---------------|--|
| Listing Type:   | Single family |  |
| Listing ID:     | RX-10860415   |  |
| Price:          | \$5,600       |  |
| Bedrooms:       | 3             |  |
| Bathrooms:      | 3             |  |
| Square Footage: | 3,269 Sqft    |  |
| Year Built:     | 1996          |  |

## Address Map

| Country:       | US                    |
|----------------|-----------------------|
| State:         | FL                    |
| County:        | Palm Beach            |
| City:          | Palm Beach<br>Gardens |
| Zipcode:       | 33418                 |
| Street:        | Isle                  |
| Street Number: | 104                   |