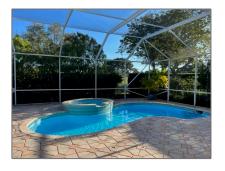

## Basic **Details**

| Property Type:  | F             |  |
|-----------------|---------------|--|
| Listing Type:   | Single family |  |
| Listing ID:     | RX-10860415   |  |
| Price:          | \$5,600       |  |
| Bedrooms:       | 3             |  |
| Bathrooms:      | 3             |  |
| Square Footage: | 3,269 Sqft    |  |
| Year Built:     | 1996          |  |

### Features

| <br>Heating System: | Central                                   |
|---------------------|-------------------------------------------|
| <br>Cooling System: | Central, Electric                         |
| <br>View:           | Golf                                      |
| <br>Parking:        | 2+ spaces, Garage -<br>attached, Driveway |