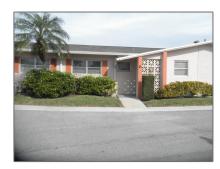

# Condominium

895 Sqft - 2655 Dudley Drive B, West Palm Beach, Florida 33415

#### Basic Details

| Property Type:  | A           |  |
|-----------------|-------------|--|
| Listing Type:   | Condominium |  |
| Listing ID:     | RX-10860289 |  |
| Price:          | \$139,900   |  |
| Bedrooms:       | 2           |  |
| Bathrooms:      | 2           |  |
| Square Footage: | 895 Sqft    |  |
| Year Built:     | 1972        |  |

### Address Map

| Country:       | US              |  |
|----------------|-----------------|--|
| State:         | FL              |  |
| County:        | Palm Beach      |  |
| City:          | West Palm Beach |  |
| Zipcode:       | 33415           |  |
| Street:        | Dudley          |  |
| Street Number: | 2655            |  |
| Longitude:     | W81° 52' 24.5'' |  |
| Latitude:      | N26° 38' 17.9'' |  |