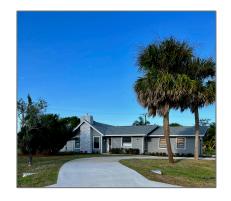

# Single family

2,201 Sqft - 601 Chapman Avenue, Port Saint Lucie, Florida 34952

### Basic Details

| Property Type:  | A             |  |
|-----------------|---------------|--|
| Listing Type:   | Single family |  |
| Listing ID:     | RX-10858172   |  |
| Price:          | \$394,000     |  |
| Bedrooms:       | 3             |  |
| Bathrooms:      | 2             |  |
| Square Footage: | 2,201 Sqft    |  |
| Year Built:     | 1981          |  |

## Address Map

| Country:       | US               |  |
|----------------|------------------|--|
| State:         | FL               |  |
| County:        | St. Lucie        |  |
| City:          | Port Saint Lucie |  |
| Zipcode:       | 34952            |  |
| Street:        | Chapman          |  |
| Street Number: | 601              |  |
| Longitude:     | W81° 40' 6''     |  |
| Latitude:      | N27° 16' 23.8''  |  |
|                |                  |  |