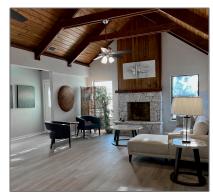

# Single family

2,201 Sqft - 601 Chapman Avenue, Port Saint Lucie, Florida 34952

### Basic Details

| Property Type:  | A             |  |
|-----------------|---------------|--|
| Listing Type:   | Single family |  |
| Listing ID:     | RX-10858172   |  |
| Price:          | \$394,000     |  |
| Bedrooms:       | 3             |  |
| Bathrooms:      | 2             |  |
| Square Footage: | 2,201 Sqft    |  |
| Year Built:     | 1981          |  |