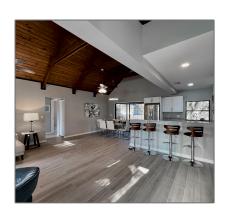

# Single family

2,201 Sqft - 601 Chapman Avenue, Port Saint Lucie, Florida 34952

### Basic Details

| Property Type:  | A             |  |
|-----------------|---------------|--|
| Listing Type:   | Single family |  |
| Listing ID:     | RX-10858172   |  |
| Price:          | \$394,000     |  |
| Bedrooms:       | 3             |  |
| Bathrooms:      | 2             |  |
| Square Footage: | 2,201 Sqft    |  |
| Year Built:     | 1981          |  |