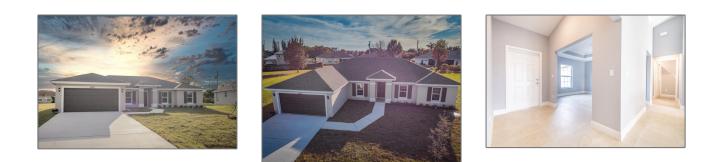

Single family 2,547 Sqft - 16144 88th Road, Loxahatchee, Florida 33470

#### Basic **Details**

| Property Type:  | Α             |  |
|-----------------|---------------|--|
| Listing Type:   | Single family |  |
| Listing ID:     | RX-10860208   |  |
| Price:          | \$619,900     |  |
| Bedrooms:       | 4             |  |
| Bathrooms:      | 2             |  |
| Square Footage: | 2,547 Sqft    |  |
| Year Built:     | 2023          |  |