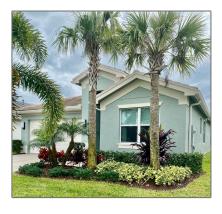

Single family 2,165 Sqft - 11390 Willow Lane, Port Saint Lucie, Florida 34987

# Basic **Details**

| Property Type:  | Α             |  |
|-----------------|---------------|--|
| Listing Type:   | Single family |  |
| Listing ID:     | RX-10860184   |  |
| Price:          | \$499,000     |  |
| Bedrooms:       | 2             |  |
| Bathrooms:      | 2             |  |
| Square Footage: | 2,165 Sqft    |  |
| Year Built:     | 2021          |  |