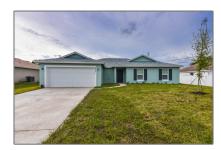

Single family
2,547 Sqft - 4335 Calah Circle, Port Saint Lucie, Florida 34953

## Basic Details

| Property Type:  | $\mathbf{A}$  |  |
|-----------------|---------------|--|
| Listing Type:   | Single family |  |
| Listing ID:     | RX-10860094   |  |
| Price:          | \$419,900     |  |
| Bedrooms:       | 4             |  |
| Bathrooms:      | 2             |  |
| Square Footage: | 2,547 Sqft    |  |
| Year Built:     | 2022          |  |