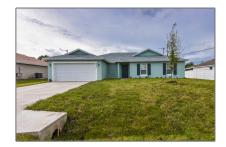

Single family
2,547 Sqft - 4335 Calah Circle, Port Saint Lucie, Florida 34953

## Basic Details

| Property Type:  | $\mathbf{A}$  |  |
|-----------------|---------------|--|
| Listing Type:   | Single family |  |
| Listing ID:     | RX-10860094   |  |
| Price:          | \$419,900     |  |
| Bedrooms:       | 4             |  |
| Bathrooms:      | 2             |  |
| Square Footage: | 2,547 Sqft    |  |
| Year Built:     | 2022          |  |