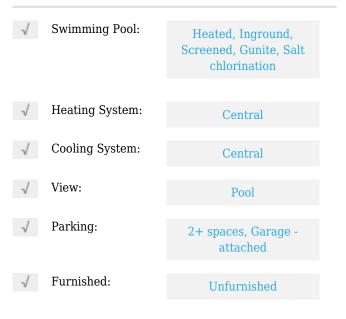

# Single family

3,224 Sqft - 6551 Constance Street, Lake Worth, Florida 33467





### **Basic Details**

| Property Type:  | Α             |  |
|-----------------|---------------|--|
| Listing Type:   | Single family |  |
| Listing ID:     | RX-10859885   |  |
| Price:          | \$649,000     |  |
| Bedrooms:       | 4             |  |
| Bathrooms:      | 3             |  |
| Square Footage: | 3,224 Sqft    |  |
| Year Built:     | 2002          |  |
|                 |               |  |

#### Features



## Address Map

| US              |                                                                                 |
|-----------------|---------------------------------------------------------------------------------|
| FL              |                                                                                 |
| Palm Beach      |                                                                                 |
| Lake Worth      |                                                                                 |
| 33467           |                                                                                 |
| Constance       |                                                                                 |
| 6551            |