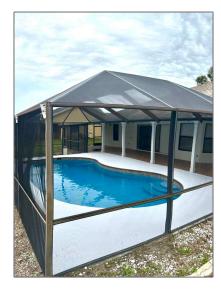

## Features

| √ He | eating System: | Central, Electric                                                  |
|------|----------------|--------------------------------------------------------------------|
| √ Co | ooling System: | Central, Ceiling fan,<br>Electric                                  |
| √ Pa | rking:         | 2+ spaces, Garage -<br>attached, Driveway,<br>Vehicle restrictions |