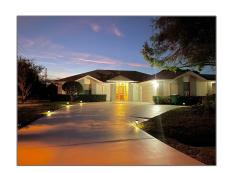

Single family
2,903 Sqft - 5400 Emblem Street, Port Saint Lucie, Florida 34983

## Basic Details

| Property Type:  | F             |  |
|-----------------|---------------|--|
| Listing Type:   | Single family |  |
| Listing ID:     | RX-10859963   |  |
| Price:          | \$3,450       |  |
| Bedrooms:       | 3             |  |
| Bathrooms:      | 2             |  |
| Square Footage: | 2,903 Sqft    |  |
| Year Built:     | 1989          |  |