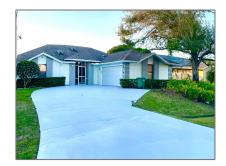

Single family
2,903 Sqft - 5400 Emblem Street, Port Saint Lucie, Florida 34983

## Basic Details

| Property Type:  | F             |  |
|-----------------|---------------|--|
| Listing Type:   | Single family |  |
| Listing ID:     | RX-10859963   |  |
| Price:          | \$3,450       |  |
| Bedrooms:       | 3             |  |
| Bathrooms:      | 2             |  |
| Square Footage: | 2,903 Sqft    |  |
| Year Built:     | 1989          |  |