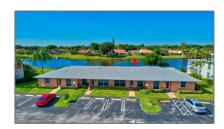

# Condominium

953 Sqft - 1360 20th Avenue 20-C, Delray Beach, Florida 33445

### Property Type: A Listing Type: Condominium Listing ID: RX-10859756 \$249,000 Price: Bedrooms: 2 Bathrooms: 2 Square Footage: 953 Sqft Year Built: **1979**

### Features

| √ Heating System: | Central, Electric           |
|-------------------|-----------------------------|
| √ Cooling System: | Central, Electric           |
| √ View:           | Lake                        |
| √ Security:       | Gate - manned, Tv<br>camera |
| √ Parking:        | Assigned, Guest             |
| √ Furnished:      | Unfurnished                 |