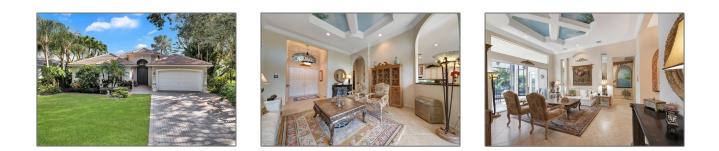

# Single family

3,484 Sqft - 7328 Lahana Circle, Boynton Beach, Florida 33437

#### Basic Details

| Α             |                                                                    |
|---------------|--------------------------------------------------------------------|
| Single family |                                                                    |
| RX-10859852   |                                                                    |
| \$750,000     |                                                                    |
| 4             |                                                                    |
| 2.1           |                                                                    |
| 1             |                                                                    |
| 3,484 Sqft    |                                                                    |
| 2001          |                                                                    |
|               | Single family   RX-10859852   \$750,000   4   2.1   1   3,484 Sqft |

#### Features

| $\checkmark$ | Heating System: | Central                        |
|--------------|-----------------|--------------------------------|
|              | Cooling System: | Central                        |
|              | View:           | Garden, Lake                   |
|              | Security:       | Gate - manned                  |
|              | Parking:        | Garage - attached,<br>Driveway |
| $\checkmark$ | Furnished:      | Unfurnished                    |

### Address Map

| Country:       | US                   |
|----------------|----------------------|
| State:         | FL                   |
| County:        | Palm Beach           |
| City:          | <b>Boynton Beach</b> |
| Zipcode:       | 33437                |
| Street:        | Lahana               |
| Street Number: | 7328                 |
| Longitude:     | W81° 50' 12.2''      |
| Latitude:      | N26° 30' 33.5''      |