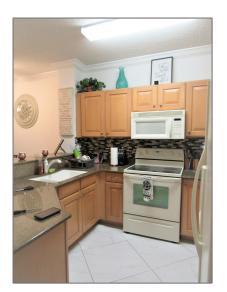

# Townhouse

1,717 Sqft - 4607 Palmbrooke Circle, West Palm Beach, Florida 33417

### Basic Details

| Property Type:  | F           |  |
|-----------------|-------------|--|
| Listing Type:   | Townhouse   |  |
| Listing ID:     | RX-10859815 |  |
| Price:          | \$2,500     |  |
| Bedrooms:       | 2           |  |
| Bathrooms:      | 2.1         |  |
| Half Bathrooms: | 1           |  |
| Square Footage: | 1,717 Sqft  |  |
| Year Built:     | 2002        |  |