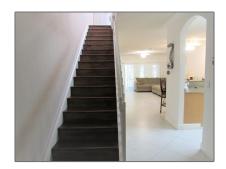

# Townhouse

1,717 Sqft - 4607 Palmbrooke Circle, West Palm Beach, Florida 33417

### Basic Details

| Property Type:  | F           |  |
|-----------------|-------------|--|
| Listing Type:   | Townhouse   |  |
| Listing ID:     | RX-10859815 |  |
| Price:          | \$2,500     |  |
| Bedrooms:       | 2           |  |
| Bathrooms:      | 2.1         |  |
| Half Bathrooms: | 1           |  |
| Square Footage: | 1,717 Sqft  |  |
| Year Built:     | 2002        |  |