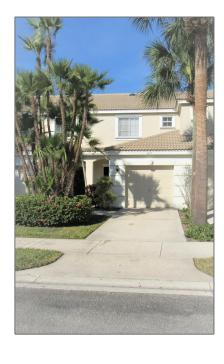

# Townhouse

1,717 Sqft - 4607 Palmbrooke Circle, West Palm Beach, Florida 33417

### Basic Details

| Property Type:  | F           |  |
|-----------------|-------------|--|
| Listing Type:   | Townhouse   |  |
| Listing ID:     | RX-10859815 |  |
| Price:          | \$2,500     |  |
| Bedrooms:       | 2           |  |
| Bathrooms:      | 2.1         |  |
| Half Bathrooms: | 1           |  |
| Square Footage: | 1,717 Sqft  |  |
| Year Built:     | 2002        |  |