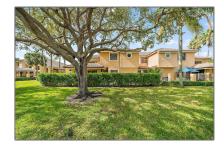

# Townhouse

1,680 Sqft - 382 Prestwick Circle 2, Palm Beach Gardens, Florida 33418

### Features

| √ Heating System: | Central                                |
|-------------------|----------------------------------------|
| √ Cooling System: | Central                                |
| √ View:           | Garden                                 |
| √ Parking:        | 2+ spaces, Guest, Vehicle restrictions |
|                   |                                        |