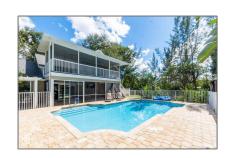

#### Features

| √ Swimm   | ning Pool: | Heated                            |
|-----------|------------|-----------------------------------|
| √ Heating | g System:  | Central                           |
| √ Cooling | g System:  | Central, Ceiling fan              |
| √ View:   |            | Pool, Garden, Lake                |
| √ Parking | g:         | Garage - attached                 |
| √ Furnish | ned:       | Unfurnished, Furniture negotiable |