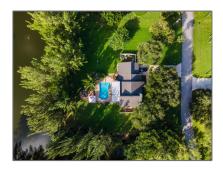

# Single family

3,110 Sqft - 965 Whippoorwill Row Row, West Palm Beach, Florida 33411

#### Features

| √ Swimm   | ning Pool: | Heated                            |
|-----------|------------|-----------------------------------|
| √ Heating | g System:  | Central                           |
| √ Cooling | g System:  | Central, Ceiling fan              |
| √ View:   |            | Pool, Garden, Lake                |
| √ Parking | g:         | Garage - attached                 |
| √ Furnish | ned:       | Unfurnished, Furniture negotiable |