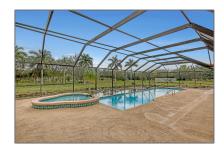

# Single family

4,375 Sqft - 16494 Deer Path Lane, Wellington, Florida 33470

#### Basic Details

| Property Type:  | A             |  |
|-----------------|---------------|--|
| Listing Type:   | Single family |  |
| Listing ID:     | RX-10859572   |  |
| Price:          | \$1,500,000   |  |
| Bedrooms:       | 4             |  |
| Bathrooms:      | 4.1           |  |
| Half Bathrooms: | 1             |  |
| Square Footage: | 4,375 Sqft    |  |
| Year Built:     | 1980          |  |