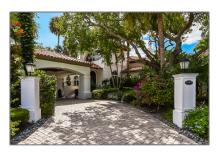

# Single family

16,187 Sqft - 13101 Monet Lane, Palm Beach Gardens, Florida 33410

#### Basic Details

| Property Type:  | Α             |  |
|-----------------|---------------|--|
| Listing Type:   | Single family |  |
| Listing ID:     | RX-10859644   |  |
| Price:          | \$17,500,000  |  |
| Bedrooms:       | 7             |  |
| Bathrooms:      | 9             |  |
| Square Footage: | 16,187 Sqft   |  |
| Year Built:     | 1989          |  |
|                 |               |  |