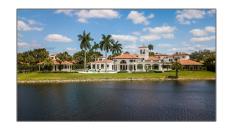

# Single family

16,187 Sqft - 13101 Monet Lane, Palm Beach Gardens, Florida 33410

#### Basic Details

| Property Type:  | Α             |  |
|-----------------|---------------|--|
| Listing Type:   | Single family |  |
| Listing ID:     | RX-10859644   |  |
| Price:          | \$17,500,000  |  |
| Bedrooms:       | 7             |  |
| Bathrooms:      | 9             |  |
| Square Footage: | 16,187 Sqft   |  |
| Year Built:     | 1989          |  |
|                 |               |  |