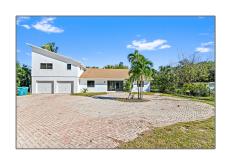

Single family 3,334 Sqft - 420 Hoadley Road, Boynton Beach, Florida 33426

## Basic Details

| Property Type:  | F             |  |
|-----------------|---------------|--|
| Listing Type:   | Single family |  |
| Listing ID:     | RX-10859556   |  |
| Price:          | \$5,000       |  |
| Bedrooms:       | 3             |  |
| Bathrooms:      | 3             |  |
| Square Footage: | 3,334 Sqft    |  |
| Year Built:     | 1978          |  |

## Features

| √ Heating System: | Central, Electric                      |
|-------------------|----------------------------------------|
| √ Cooling System: | Central, Electric                      |
| √ View:           | Pool, Canal, Garden                    |
| √ Parking:        | 2+ spaces, Garage - attached, Driveway |
|                   |                                        |