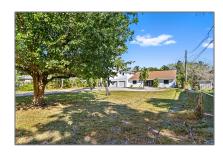

Single family 3,334 Sqft - 420 Hoadley Road, Boynton Beach, Florida 33426

## Basic Details

| Property Type:  | F             |  |
|-----------------|---------------|--|
| Listing Type:   | Single family |  |
| Listing ID:     | RX-10859556   |  |
| Price:          | \$5,000       |  |
| Bedrooms:       | 3             |  |
| Bathrooms:      | 3             |  |
| Square Footage: | 3,334 Sqft    |  |
| Year Built:     | 1978          |  |

## Features

| √ Heating System: | Central, Electric                      |
|-------------------|----------------------------------------|
| √ Cooling System: | Central, Electric                      |
| √ View:           | Pool, Canal, Garden                    |
| √ Parking:        | 2+ spaces, Garage - attached, Driveway |
|                   |                                        |