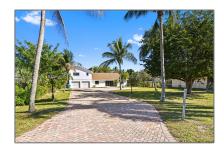

Single family 3,334 Sqft - 420 Hoadley Road, Boynton Beach, Florida 33426

## Basic Details

| Property Type:  | F             |  |
|-----------------|---------------|--|
| Listing Type:   | Single family |  |
| Listing ID:     | RX-10859556   |  |
| Price:          | \$5,000       |  |
| Bedrooms:       | 3             |  |
| Bathrooms:      | 3             |  |
| Square Footage: | 3,334 Sqft    |  |
| Year Built:     | 1978          |  |

## Features

| √ Heating System: | Central, Electric                      |
|-------------------|----------------------------------------|
| √ Cooling System: | Central, Electric                      |
| √ View:           | Pool, Canal, Garden                    |
| √ Parking:        | 2+ spaces, Garage - attached, Driveway |
|                   |                                        |