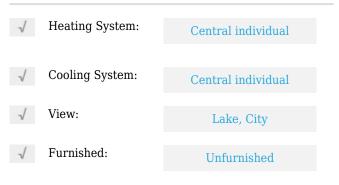

# Condominium

1,600 Sqft - 300 Australian Avenue 520, West Palm Beach, Florida 33401





### **Basic Details**

| Property Type:  | Α           |  |
|-----------------|-------------|--|
| Listing Type:   | Condominium |  |
| Listing ID:     | RX-10859453 |  |
| Price:          | \$569,000   |  |
| Bedrooms:       | 3           |  |
| Bathrooms:      | 2           |  |
| Square Footage: | 1,600 Sqft  |  |
| Year Built:     | 2007        |  |

#### Features



## Address Map

| Country:       | US              |
|----------------|-----------------|
| State:         | FL              |
| County:        | Palm Beach      |
| City:          | West Palm Beach |
| Zipcode:       | 33401           |
| Street:        | Australian      |
| Street Number: | 300             |
| Longitude:     | E0° 0' 0''      |
| Latitude:      | N0° 0' 0''      |

## Agent Info



Bill Gould Phttp://www.exclusivebetatest.com 561-745-2780 561-379-3141 561-745-2781 Bill@ExclusiveCommunities.com Gould@WilliamGould.com