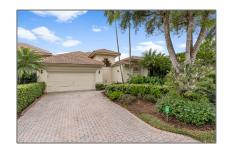

# Townhouse

3,044 Sqft - 6412 San Michel Way, Delray Beach, Florida 33484









### Basic Details

| Property Type:  | F           |  |
|-----------------|-------------|--|
| Listing Type:   | Townhouse   |  |
| Listing ID:     | RX-10859479 |  |
| Price:          | \$8,000     |  |
| Bedrooms:       | 3           |  |
| Bathrooms:      | 3           |  |
| Square Footage: | 3,044 Sqft  |  |
| Year Built:     | 1999        |  |

## Address Map

| Country:       | US              |
|----------------|-----------------|
| State:         | FL              |
| County:        | Palm Beach      |
| City:          | Delray Beach    |
| Zipcode:       | 33484           |
| Street:        | San Michel      |
| Street Number: | 6412            |
| Longitude:     | W81° 51' 18.4'' |
| Latitude:      | N26° 25' 28.6'' |
|                |                 |

### Features

| √