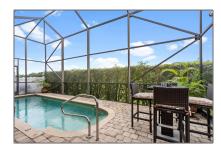

### Features

| √ Heating System: | Central, Electric                      |
|-------------------|----------------------------------------|
| √ Cooling System: | Central, Electric                      |
| √ View:           | Pool, Canal, Garden                    |
| √ Parking:        | 2+ spaces, Garage - attached, Driveway |