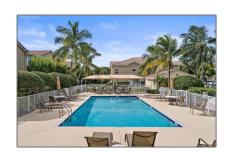

#### Features

| √ Heating System: | Central                        |
|-------------------|--------------------------------|
| ✓ Cooling System: | Central                        |
| √ View:           | Garden                         |
| √ Parking:        | Garage - attached,<br>Driveway |