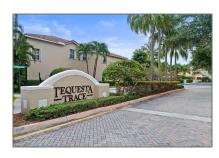

# Townhouse

1,900 Sqft - 108 Lighthouse Circle D, Tequesta, Florida 33469

## Address Map

| Country:       | US              |  |
|----------------|-----------------|--|
| State:         | FL              |  |
| County:        | Palm Beach      |  |
| City:          | Tequesta        |  |
| Zipcode:       | 33469           |  |
| Street:        | Lighthouse      |  |
| Street Number: | 108             |  |
| Longitude:     | W81° 54' 43''   |  |
| Latitude:      | N26° 57' 36.1'' |  |
|                |                 |  |