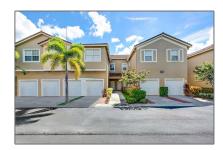

# Townhouse

1,900 Sqft - 108 Lighthouse Circle D, Tequesta, Florida 33469

#### Basic Details

| Property Type:  | F           |  |
|-----------------|-------------|--|
| Listing Type:   | Townhouse   |  |
| Listing ID:     | RX-10859428 |  |
| Price:          | \$4,000     |  |
| Bedrooms:       | 3           |  |
| Bathrooms:      | 2.1         |  |
| Half Bathrooms: | 1           |  |
| Square Footage: | 1,900 Sqft  |  |
| Year Built:     | 2003        |  |