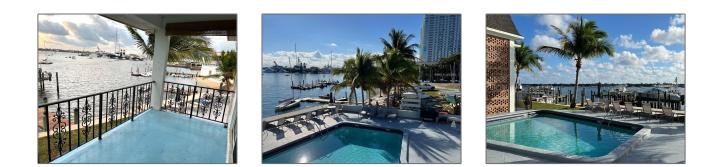

#### Features

| ✓ Heating System: | Central                                               |
|-------------------|-------------------------------------------------------|
| ✓ Cooling System: | Central, Ceiling fan,<br>Electric                     |
| √ View:           | Pool, Garden,<br>Intracoastal, Other, City,<br>Marina |
| √ Parking:        | Assigned, Guest, Vehicle restrictions                 |