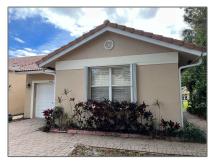

Villa 1,978 Sqft - 2490 Coral Trace Circle, Delray Beach, Florida 33445









## **Basic Details**

| Property Type:  | Α           |  |
|-----------------|-------------|--|
| Listing Type:   | Villa       |  |
| Listing ID:     | RX-10859324 |  |
| Price:          | \$450,000   |  |
| Bedrooms:       | 3           |  |
| Bathrooms:      | 2           |  |
| Square Footage: | 1,978 Sqft  |  |
| Year Built:     | 2002        |  |

## Features



## Address Map

| Country: | US                  |
|----------|---------------------|
| State:   | FL                  |
| County:  | Palm Beach          |
| City:    | <b>Delray Beach</b> |
| Zipcode: | 33445               |
| Street:  | Coral Trace         |

| Street Number: | 2490           |
|----------------|----------------|
| Longitude:     | W81° 54' 6.4'' |
| Latitude:      | N26° 28' 6.7'' |

## Agent Info