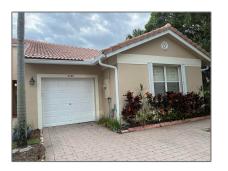

Villa 1,978 Sqft - 2490 Coral Trace Circle, Delray Beach, Florida 33445









## **Basic Details**

| Property Type:  | Α           |  |
|-----------------|-------------|--|
| Listing Type:   | Villa       |  |
| Listing ID:     | RX-10859324 |  |
| Price:          | \$450,000   |  |
| Bedrooms:       | 3           |  |
| Bathrooms:      | 2           |  |
| Square Footage: | 1,978 Sqft  |  |
| Year Built:     | 2002        |  |

## Features



## Address Map

| Country: | US                  |
|----------|---------------------|
| State:   | FL                  |
| County:  | Palm Beach          |
| City:    | <b>Delray Beach</b> |
| Zipcode: | 33445               |
| Street:  | Coral Trace         |

| Street Number: | 2490           |
|----------------|----------------|
| Longitude:     | W81° 54' 6.4'' |
| Latitude:      | N26° 28' 6.7'' |

## Agent Info