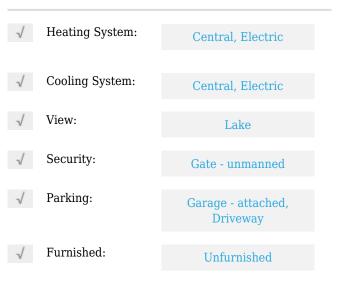

Villa 1,978 Sqft - 2490 Coral Trace Circle, Delray Beach, Florida 33445









## **Basic Details**

| Property Type:  | Α           |  |
|-----------------|-------------|--|
| Listing Type:   | Villa       |  |
| Listing ID:     | RX-10859324 |  |
| Price:          | \$450,000   |  |
| Bedrooms:       | 3           |  |
| Bathrooms:      | 2           |  |
| Square Footage: | 1,978 Sqft  |  |
| Year Built:     | 2002        |  |

## Features



## Address Map

| Country: | US                  |
|----------|---------------------|
| State:   | FL                  |
| County:  | Palm Beach          |
| City:    | <b>Delray Beach</b> |
| Zipcode: | 33445               |
| Street:  | Coral Trace         |

| Street Number: | 2490           |
|----------------|----------------|
| Longitude:     | W81° 54' 6.4'' |
| Latitude:      | N26° 28' 6.7'' |

## Agent Info