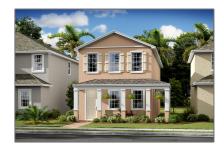

# Single family

1,716 Sqft - 2325 Tavares Drive 4704, Port Saint Lucie, Florida 34952

#### Property Type: A Listing Type: Single family Listing ID: RX-10859318 \$390,007 Price: Bedrooms: 3 Bathrooms: 2.1 1 Half Bathrooms: Square Footage: 1,716 Sqft 2023 Year Built: