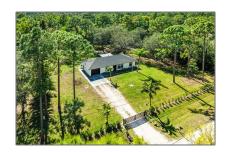

# Single family

1,400 Sqft - 15390 89th Place, Loxahatchee, Florida 33470

#### Property Type: A Listing Type: Single family Listing ID: RX-10859194 \$549,900 Price: Bedrooms: 3 Bathrooms: 2 1,400 Sqft Square Footage: Year Built: **2000**