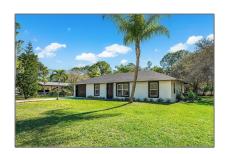

# Single family

1,400 Sqft - 15390 89th Place, Loxahatchee, Florida 33470

#### Property Type: A Listing Type: Single family Listing ID: RX-10859194 \$549,900 Price: Bedrooms: 3 Bathrooms: 2 1,400 Sqft Square Footage: Year Built: **2000**