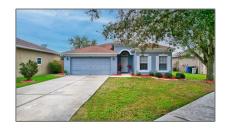

# Single family

2,391 Sqft - 610 Maple Point Drive, Seffner, Florida 33584

#### Property Type: A Listing Type: Single family Listing ID: RX-10859216 \$409,900 Price: Bedrooms: 4 Bathrooms: 2 Square Footage: 2,391 Sqft Year Built: 2003