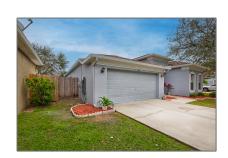

# Single family

2,391 Sqft - 610 Maple Point Drive, Seffner, Florida 33584

#### Property Type: A Listing Type: Single family Listing ID: RX-10859216 \$409,900 Price: Bedrooms: 4 Bathrooms: 2 Square Footage: 2,391 Sqft Year Built: 2003