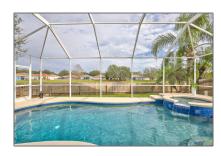

### Features

| √ Swimming Pool:  | Inground, Screened, Spa |
|-------------------|-------------------------|
| √ Heating System: | Central, Electric       |
| √ Cooling System: | Central, Electric       |
| √ Furnished:      | Unfurnished             |