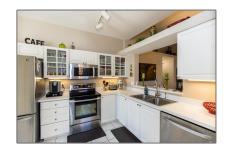

### Basic Details

| Property Type:  | A             |  |
|-----------------|---------------|--|
| Listing Type:   | Single family |  |
| Listing ID:     | RX-10859312   |  |
| Price:          | \$439,700     |  |
| Bedrooms:       | 3             |  |
| Bathrooms:      | 2             |  |
| Square Footage: | 1,972 Sqft    |  |
| Year Built:     | 1994          |  |
|                 |               |  |

### Features

| $\sqrt{}$ | Heating System: | Central                                                                                   |
|-----------|-----------------|-------------------------------------------------------------------------------------------|
| $\sqrt{}$ | Cooling System: | Central, Ceiling fan                                                                      |
| $\sqrt{}$ | View:           | Other                                                                                     |
| $\sqrt{}$ | Security:       | Gate - manned, Security<br>patrol, Gate - unmanned,<br>Tv camera, Security sys-<br>leased |
| $\sqrt{}$ | Parking:        | 2+ spaces, Garage -<br>attached, Driveway,<br>Guest, Vehicle<br>restrictions              |
| $\sqrt{}$ | Furnished:      | Furniture negotiable                                                                      |