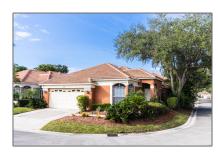

Single family 1,972 Sqft - 4108 Dakota Place, Riviera Beach, Florida 33418

### Basic Details

| Property Type:  | A             |  |
|-----------------|---------------|--|
| Listing Type:   | Single family |  |
| Listing ID:     | RX-10859312   |  |
| Price:          | \$439,700     |  |
| Bedrooms:       | 3             |  |
| Bathrooms:      | 2             |  |
| Square Footage: | 1,972 Sqft    |  |
| Year Built:     | 1994          |  |
|                 |               |  |

## Address Map

| Country:       | US            |  |
|----------------|---------------|--|
| State:         | FL            |  |
| County:        | Palm Beach    |  |
| City:          | Riviera Beach |  |
| Zipcode:       | 33418         |  |
| Street:        | Dakota        |  |
| Street Number: | 4108          |  |
| Longitude:     | E0° 0' 0''    |  |