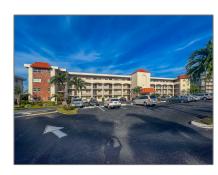

# Condominium

1,200 Sqft - 28 Yacht Club Drive 104, North Palm Beach, Florida 33408

#### Basic Details

| Property Type:  | A           |  |
|-----------------|-------------|--|
| Listing Type:   | Condominium |  |
| Listing ID:     | RX-10859202 |  |
| Price:          | \$315,000   |  |
| Bedrooms:       | 2           |  |
| Bathrooms:      | 2           |  |
| Square Footage: | 1,200 Sqft  |  |
| Year Built:     | 1968        |  |

## Address Map

| Country:       | US               |  |
|----------------|------------------|--|
| State:         | FL               |  |
| County:        | Palm Beach       |  |
| City:          | North Palm Beach |  |
| Zipcode:       | 33408            |  |
| Street:        | Yacht Club       |  |
| Street Number: | 28               |  |
| Longitude:     | W81° 56' 31.7''  |  |
| Latitude:      | N26° 49' 44.7''  |  |
|                |                  |  |