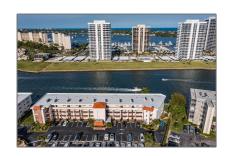

# Condominium

1,200 Sqft - 28 Yacht Club Drive 104, North Palm Beach, Florida 33408

#### Basic Details

| Property Type:  | A           |  |
|-----------------|-------------|--|
| Listing Type:   | Condominium |  |
| Listing ID:     | RX-10859202 |  |
| Price:          | \$315,000   |  |
| Bedrooms:       | 2           |  |
| Bathrooms:      | 2           |  |
| Square Footage: | 1,200 Sqft  |  |
| Year Built:     | 1968        |  |

## Address Map

| Country:       | US               |  |
|----------------|------------------|--|
| State:         | FL               |  |
| County:        | Palm Beach       |  |
| City:          | North Palm Beach |  |
| Zipcode:       | 33408            |  |
| Street:        | Yacht Club       |  |
| Street Number: | 28               |  |
| Longitude:     | W81° 56' 31.7''  |  |
| Latitude:      | N26° 49' 44.7''  |  |
|                |                  |  |