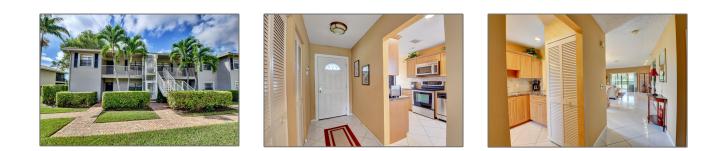

# Condominium

1,546 Sqft - 10 Stratford Drive B, Boynton Beach, Florida 33436





### Basic Details

| Property Type:  | Α           |  |
|-----------------|-------------|--|
| Listing Type:   | Condominium |  |
| Listing ID:     | RX-10839018 |  |
| Price:          | \$124,900   |  |
| Bedrooms:       | 2           |  |
| Bathrooms:      | 2           |  |
| Square Footage: | 1,546 Sqft  |  |
| Year Built:     | 1980        |  |

#### Features

| <br>Heating System: | Central, Electric                 |
|---------------------|-----------------------------------|
| <br>Cooling System: | Central, Electric                 |
| <br>View:           | Golf                              |
| <br>Security:       | Gate - manned, Security<br>patrol |
| <br>Parking:        | Open                              |
| <br>Furnished:      | Furnished                         |

## Addres