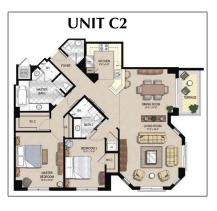

# Condominium

1,625 Sqft - 701 Olive Avenue 804, West Palm Beach, Florida 33401

#### Basic Details

| Property Type:  | Α           |  |
|-----------------|-------------|--|
| Listing Type:   | Condominium |  |
| Listing ID:     | RX-10827926 |  |
| Price:          | \$1,090,000 |  |
| Bedrooms:       | 2           |  |
| Bathrooms:      | 2.1         |  |
| Half Bathrooms: | 1           |  |
| Square Footage: | 1,625 Sqft  |  |
| Year Built:     | 2008        |  |