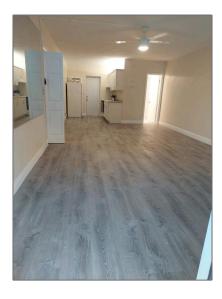

# Efficiency

6,647 Sqft - 217 20th Avenue 2, Deerfield Beach, Florida 33441

#### Basic Details

| Property Type:  | F           |  |
|-----------------|-------------|--|
| Listing Type:   | Efficiency  |  |
| Listing ID:     | RX-10859195 |  |
| Price:          | \$1,700     |  |
| Bedrooms:       | 1           |  |
| Bathrooms:      | 1           |  |
| Square Footage: | 6,647 Sqft  |  |
| Year Built:     | 1973        |  |