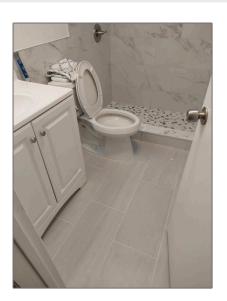

# Efficiency

6,647 Sqft - 217 20th Avenue 2, Deerfield Beach, Florida 33441

#### Basic Details

| Property Type:  | F           |  |
|-----------------|-------------|--|
| Listing Type:   | Efficiency  |  |
| Listing ID:     | RX-10859195 |  |
| Price:          | \$1,700     |  |
| Bedrooms:       | 1           |  |
| Bathrooms:      | 1           |  |
| Square Footage: | 6,647 Sqft  |  |
| Year Built:     | 1973        |  |