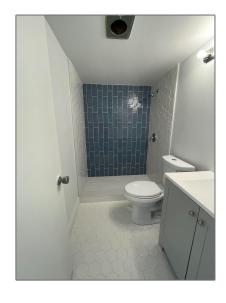

#### Basic Details

| Property Type:  | F           |  |
|-----------------|-------------|--|
| Listing Type:   | Condominium |  |
| Listing ID:     | RX-10855442 |  |
| Price:          | \$1,575     |  |
| Bedrooms:       | 1           |  |
| Bathrooms:      | 1           |  |
| Square Footage: | 645 Sqft    |  |
| Year Built:     | 1974        |  |