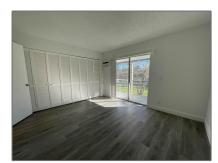

#### Basic Details

| Property Type:  | F           |  |
|-----------------|-------------|--|
| Listing Type:   | Condominium |  |
| Listing ID:     | RX-10855442 |  |
| Price:          | \$1,575     |  |
| Bedrooms:       | 1           |  |
| Bathrooms:      | 1           |  |
| Square Footage: | 645 Sqft    |  |
| Year Built:     | 1974        |  |