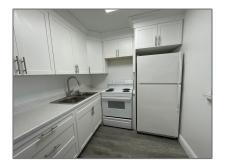

#### Basic Details

| Property Type:  | F           |  |
|-----------------|-------------|--|
| Listing Type:   | Condominium |  |
| Listing ID:     | RX-10855442 |  |
| Price:          | \$1,575     |  |
| Bedrooms:       | 1           |  |
| Bathrooms:      | 1           |  |
| Square Footage: | 645 Sqft    |  |
| Year Built:     | 1974        |  |