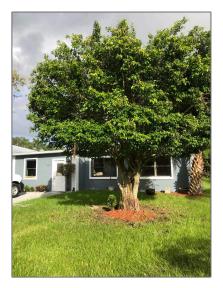

# Single family

1,495 Sqft - 2915 Feroe Avenue, Palm City, Florida 34990

#### Basic **Details**

| Property Type:  | Α             |  |
|-----------------|---------------|--|
| Listing Type:   | Single family |  |
| Listing ID:     | RX-10858909   |  |
| Price:          | \$380,000     |  |
| Bedrooms:       | 3             |  |
| Bathrooms:      | 2             |  |
| Square Footage: | 1,495 Sqft    |  |
| Year Built:     | 1958          |  |