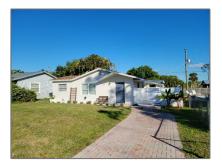

# Single family

1,031 Sqft - 2765 Feroe Avenue, Palm City, Florida 34990

#### Basic **Details**

| Property Type:  | F             |  |
|-----------------|---------------|--|
| Listing Type:   | Single family |  |
| Listing ID:     | RX-10858933   |  |
| Price:          | \$2,700       |  |
| Bedrooms:       | 2             |  |
| Bathrooms:      | 1             |  |
| Square Footage: | 1,031 Sqft    |  |
| Year Built:     | 1976          |  |