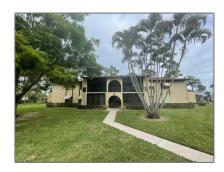

# Condominium

924 Sqft - 230 Pine Hov Circle D-2, Greenacres, Florida 33463

#### Basic Details

| Property Type:  | A                |  |
|-----------------|------------------|--|
| Listing Type:   | Condominium      |  |
| Listing ID:     | RX-10858800      |  |
| Price:          | <b>\$167,900</b> |  |
| Bedrooms:       | 2                |  |
| Bathrooms:      | 2                |  |
| Square Footage: | 924 Sqft         |  |
| Year Built:     | 1982             |  |

### Address Map

| Country:       | US         |
|----------------|------------|
| State:         | FL         |
| County:        | Palm Beach |
| City:          | Greenacres |
| Zipcode:       | 33463      |
| Street:        | Pine Hov   |
| Street Number: | 230        |
| Longitude:     | E0° 0' 0'' |
| Latitude:      | N0° 0' 0'' |
|                |            |