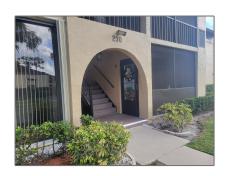

# Condominium

924 Sqft - 230 Pine Hov Circle D-2, Greenacres, Florida 33463

#### Basic Details

| Property Type:  | A                |  |
|-----------------|------------------|--|
| Listing Type:   | Condominium      |  |
| Listing ID:     | RX-10858800      |  |
| Price:          | <b>\$167,900</b> |  |
| Bedrooms:       | 2                |  |
| Bathrooms:      | 2                |  |
| Square Footage: | 924 Sqft         |  |
| Year Built:     | 1982             |  |