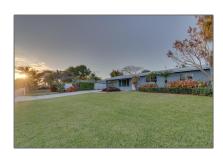

Single family
1,864 Sqft - 105 Beverly Road, Jupiter, Florida
33469

### Basic Details

| Property Type:  | F             |  |
|-----------------|---------------|--|
| Listing Type:   | Single family |  |
| Listing ID:     | RX-10857943   |  |
| Price:          | \$5,000       |  |
| Bedrooms:       | 3             |  |
| Bathrooms:      | 2             |  |
| Square Footage: | 1,864 Sqft    |  |
| Year Built:     | 1959          |  |