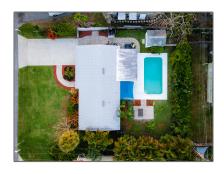

Single family
1,864 Sqft - 105 Beverly Road, Jupiter, Florida
33469

### Basic Details

| Property Type:  | F             |  |
|-----------------|---------------|--|
| Listing Type:   | Single family |  |
| Listing ID:     | RX-10857943   |  |
| Price:          | \$5,000       |  |
| Bedrooms:       | 3             |  |
| Bathrooms:      | 2             |  |
| Square Footage: | 1,864 Sqft    |  |
| Year Built:     | 1959          |  |