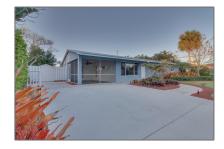

Single family
1,864 Sqft - 105 Beverly Road, Jupiter, Florida
33469

### Basic Details

| Property Type:  | F             |  |
|-----------------|---------------|--|
| Listing Type:   | Single family |  |
| Listing ID:     | RX-10857943   |  |
| Price:          | \$5,000       |  |
| Bedrooms:       | 3             |  |
| Bathrooms:      | 2             |  |
| Square Footage: | 1,864 Sqft    |  |
| Year Built:     | 1959          |  |