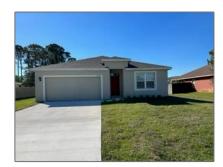

Single family
2,200 Sqft - 1670 Trumpet Lane, Port Saint Lucie, Florida 34983

## Basic Details

| Property Type:  | F             |  |
|-----------------|---------------|--|
| Listing Type:   | Single family |  |
| Listing ID:     | RX-10858666   |  |
| Price:          | \$2,700       |  |
| Bedrooms:       | 4             |  |
| Bathrooms:      | 2             |  |
| Square Footage: | 2,200 Sqft    |  |
| Year Built:     | 2022          |  |