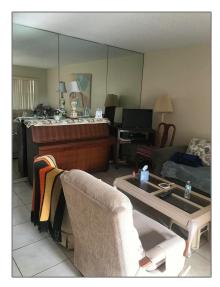

#### Basic **Details**

| Property Type:  | Α           |  |
|-----------------|-------------|--|
| Listing Type:   | Condominium |  |
| Listing ID:     | RX-10858541 |  |
| Price:          | \$175,000   |  |
| Bedrooms:       | 2           |  |
| Bathrooms:      | 2           |  |
| Square Footage: | 950 Sqft    |  |
| Year Built:     | 1974        |  |
|                 |             |  |