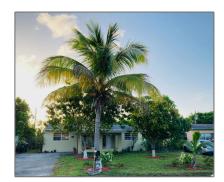

# Single family

1,278 Sqft - 488 Waseca Drive, Lake Worth, Florida 33462

### Basic Details

| Property Type:  | Α             |  |
|-----------------|---------------|--|
| Listing Type:   | Single family |  |
| Listing ID:     | RX-10858546   |  |
| Price:          | \$385,000     |  |
| Bedrooms:       | 3             |  |
| Bathrooms:      | 2             |  |
| Square Footage: | 1,278 Sqft    |  |
| Year Built:     | 1958          |  |