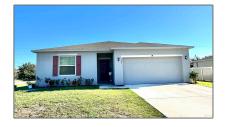

# Single family

2,090 Sqft - 702 Bond Road, Port Saint Lucie, Florida 34953

#### Basic **Details**

| Property Type:  | Α             |  |
|-----------------|---------------|--|
| Listing Type:   | Single family |  |
| Listing ID:     | RX-10858544   |  |
| Price:          | \$370,000     |  |
| Bedrooms:       | 3             |  |
| Bathrooms:      | 2             |  |
| Square Footage: | 2,090 Sqft    |  |
| Year Built:     | 2019          |  |