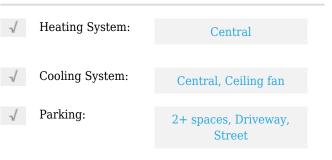

# Single family

1,899 Sqft - 326 Columbia Drive, Lake Worth Beach, Florida 33460









#### Basic **Details**

| Property Type:  | F             |
|-----------------|---------------|
| Listing Type:   | Single family |
| Listing ID:     | RX-10858476   |
| Price:          | \$3,750       |
| Bedrooms:       | 3             |
| Bathrooms:      | 2             |
| Square Footage: | 1,899 Sqft    |
| Year Built:     | 1950          |
|                 |               |

### Features



#### Address Map

| Country: | US |
|----------|----|
| State:   | FL |

| County:        | Palm Beach       |  |
|----------------|------------------|--|
| City:          | Lake Worth Beach |  |
| Zipcode:       | 33460            |  |
| Street:        | Columbia         |  |
| Street Number: | 326              |  |
| Longitude:     | W81° 56' 40.8''  |  |
| Latitude:      | N26° 38' 34.7''  |  |

## Agent Info



Bill Gould Phttp://www.exclusivebetatest.com 561-745-2780 561-379-3141 561-745-2781 Bill@ExclusiveCommunities.com Gould@WilliamGould.com